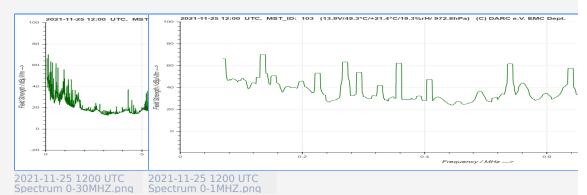

ten (322 KB) | OE1MHZ (Diskussion | n   Beiträge) |

Sie können diese Datei nicht überschreiben.

# **Dateiverwendung**

Keine Seiten verwenden diese Datei.

#### Metadaten

Diese Datei enthält weitere Informationen, die in der Regel von der Digitalkamera oder dem verwendeten Scanner stammen. Durch nachträgliche Bearbeitung der Originaldatei können einige Details verändert worden sein.

Fotograf Martin Hoch

**Kurztitel** Comparison of PLC G3 and PRIME

**Software** 'Certified by IEEE PDFeXpress at 02/02/2011 2:32:25 AM'

Umwandlungsprogramm Appligent StampPDF Batch. version 5,1

**Verschlüsselt** no

**Papierformat** 595 x 842 pts (A4)

**Version des PDF-Formats** 1,6



### Wolf, OE1MHZ



Name

Wolf, OE1MHZ

#### Vorlage:User

# **ENAMS Auswertungen Spektren Wolf, OE1MHZ hinterlegte**



#### Wolf, OE1MHZ

Name

Wolf, OE1MHZ

**ENAMS Auswertungen Noise Floor** 

**Störungen durch PLC (Powerline Communications)** 

**ENAMS Auswertungen Heatmaps** 

**Fallstudie TV Box: Declaration of Conformity** 

Wolf, OE1MHZ hinterlegte





# Datei:isplc 2011 hoch.pdf

- Datei
- Dateiversionen
- Dateiverwendung
- Metadaten

Gehe zu Seite







Größe der JPG-Vorschau dieser PDF-Datei:  $423 \times 599$  Pixel. Weitere Auflösung:  $169 \times 240$  Pixel.

Originaldatei (1.239 × 1.754 Pixel, Dateigröße: 322 KB, MIME-Typ: application/pdf, 5 Seiten)

#### Dateiversionen

Klicken Sie auf einen Zeitpunkt, um diese Version zu laden.

|         | Version vom         | Vorschaubild